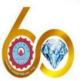

#### **Application Form**

In the 'Application Form' Page, there are four steps to fill out.

• First Step: Fill in the personal Details.