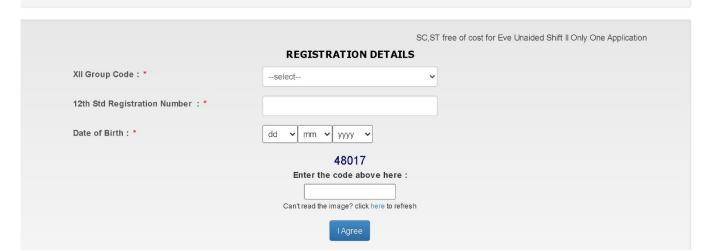

#### **Registration Details**

Candidates are asked to fill in the following Details carefully in the **Registration Details** 

#### Form

- XII Group code.
- 12th Std Registration Number as in Mark Sheet.
- Date of Birth.
- Enter the verification code

Then Click the 'I Agree Button'.

(XII Group Code-related courses only will be displayed in the 'Application Details'.)