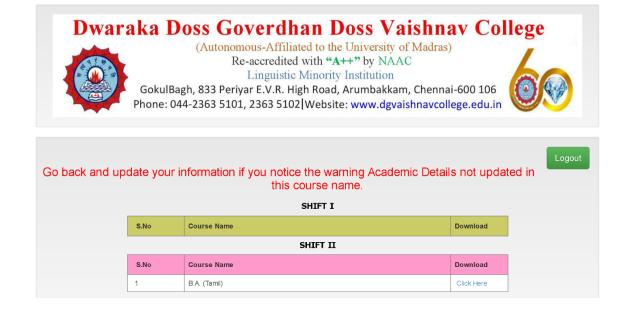

After submitting your application(s) successfully, you will be redirected to the Application Download page. There you can download your Applications for your reference.

#### Note:

Don't send hard copy of filled in applications to the institution.