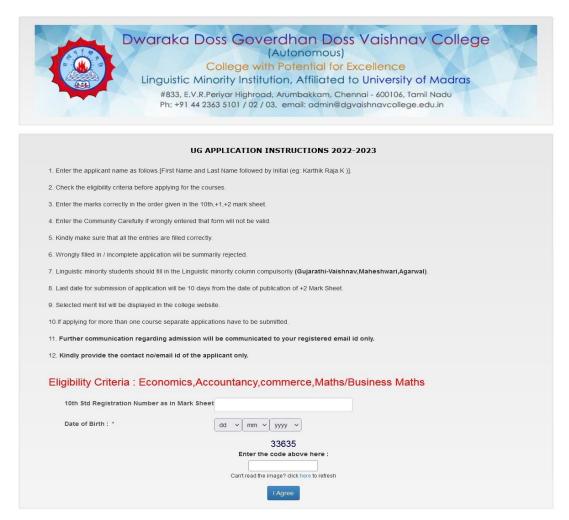

## **INSTRUCTIONS TO FILL UG APPICATINS (Aided Courses)**

- 1. Before applying online, candidates are advised to **carefully read the instructions**.
- 2. For Aided stream Courses, Candidates have to apply **separate applications for more the one courses.**
- 3. Candidates are asked to fill the following Details carefully
  - 10<sup>th</sup> Std. Registration Number as in Mark Sheet
  - Date of Birth.
  - Enter the verification code

Then Click 'I Agree Button'.

- 4. After the submission of Registration Details Form, the **Application Details** Form will be opened. **In 'Application Form'** Page, enter your personal and academic details carefully.
- 5. Upload your passport size photograph in png /j pg/jpeg format with the following dimensions. 3.5cm 4.5cm (File Size 10kb 50kb)

  (Selfie photos are not permitted, and the background of the photo must be white.)