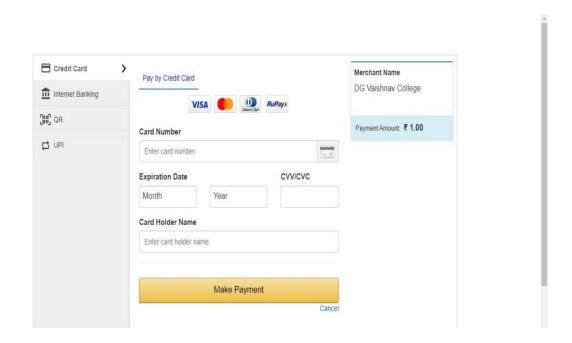

#### Disclaimer Policy:

- 1. Dwaraka Doss Govardhan Doss Vaishnav College will not store any of your Bank credentials / Card details, the system will redirect you to concerned Bank pages only to complete your transaction.
- 2. There is No refund(s) / No Cancellations / No charge backs are allowed for the transactions done through this channel.
- 3. In case of any dispute regarding the payments, you are requested to contact College administrator.
- 4. Transaction fees charged would be borne by cardholder for any payment .
- 5. Transaction fees charged would not be refunded/ reversed for any refund or reversal and chargeback of any transaction.

6. After submitting your application form successfully you will be redirected to payment page.

7. After the successful payment, Application Number will be sent to your registered mobile number and Mail-id. Then filled in Application form will displayed on Systems Screen. Candidates are advised to download your filled in application form for your reference.