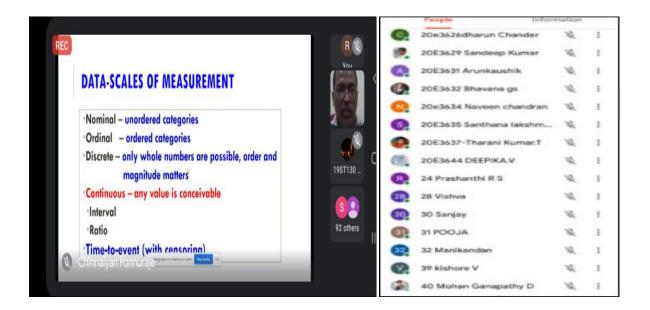

# WHEN AND WHAT STATISTICS TO ANSWER RESEARCH QUESTION

Speaker :

Dr.C.PONNURAJA Scientist E

Head, Dept. of Statistics National Institute for Research in Tuberculosis Indian Council of Medical Research Chennai

# **Report:**

The Department of Statistics organized a State level Webinar on the topic of **"What and When Statistics to Answer Research Question".** The resource person was Dr.C.PONNURAJA Scientist E, Head, Department of Statistics, NIRT, ICMR, Chennai. The welcome address was delivered by Dr.S.Sundarabalan, Head of the department. The introduction of the chief guest was given by Mr.T.Maheshwaran. The speaker explained elaborately about what statistics is and 'when and where statistics can apply' and real life applications and uses of statistics. Topics were useful for Students, Research scholars and Staff members. Finally participants have cleared their doubts related to topics from the resource person. The vote of thanks was proposed by Dr.S.Santhi.