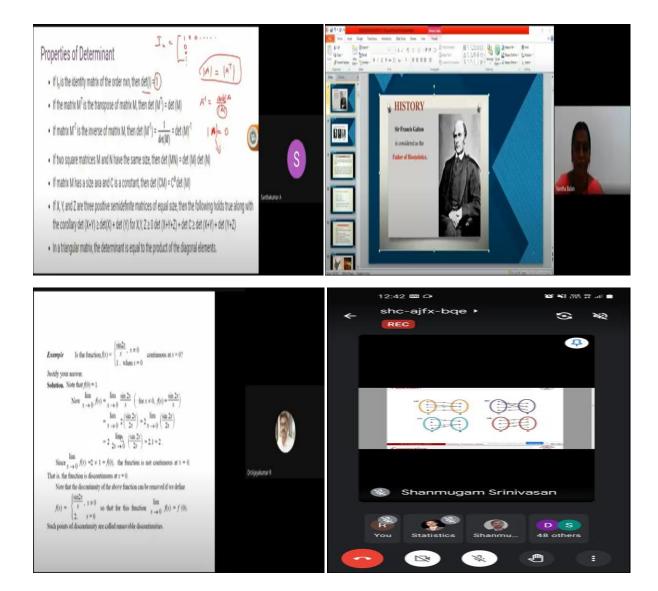

# **Report:**

The Department of Statistics organized two days social activity in the form of online classes for Eveleth class students in a government school which is located in Ayanambakkam, Chennai on the topic of Matrix Algebra and Determinants. The resource persons were Mr.T.Maheshwaran and Dr. S.Santhi from same department of statistics. On the first day students learnt about the topic of Matrix Algebra with examples and exercise problems. On the second day students learnt about the determinants and scope of study of statistics and after the classes, exercise problems sent to students group.

# **Comment:**

The students had learnt about basics and real life applications of matrices and scope of study of statistics at college level.

| Property 3:                                                                                                                                                                   | Export PDF    | RR Ragu Raman (me)       | -             |            |
|-------------------------------------------------------------------------------------------------------------------------------------------------------------------------------|---------------|--------------------------|---------------|------------|
| If two rows (columns) of a determinant are identical then the value of the                                                                                                    |               | Ruge Raman (as)          |               | 12         |
| leterminant is zero.                                                                                                                                                          |               | Maheshwaran T (Host)     | 0 1           | 1          |
| <b>Proof:</b><br>Let Δ be the value of the determinant. Assume that the first two rows are                                                                                    |               | D Dr.S.SANTHI            | , <b>1</b> 21 | <u>*</u> > |
| identical. By interchanging $R_1$ and $R_2$ we obtain – $\Delta$ (by property2). Since $R_1$<br>and $R_2$ are identical even after the interchange we get the same $\Delta$ . | Maheshvaran T | E Emanuvel               |               | <b>∦</b> > |
| i.e. $\Delta = -\Delta \implies 2\Delta = 0$ i.e. $\Delta = 0$                                                                                                                |               | Mano Mano                | , parti       | 1 >        |
| Property 4:                                                                                                                                                                   |               | ML Meenakshi. L          | <b>100</b>    | * >        |
| If every element in a row (or column) of a determinant is multiplied by a<br>constant "k" then the value of the determinant is multiplied by k.                               | # DESSANTH    | B SUREKHA PG ASST(MATHS) | <b>924</b>    | <u>*</u> > |
| Proof:<br> a1 b1 c1                                                                                                                                                           |               | Sweetlin Sweet y         | , mai         | <u>*</u> > |
| Let $\Delta = a_2 \ b_2 \ c_2$                                                                                                                                                |               | TS Tamil selvan          | , mai         | <u>*</u> > |
| a3 b3 c3                                                                                                                                                                      | Dani Damar    | UK UDHAYA kumar          |               | \$ >       |